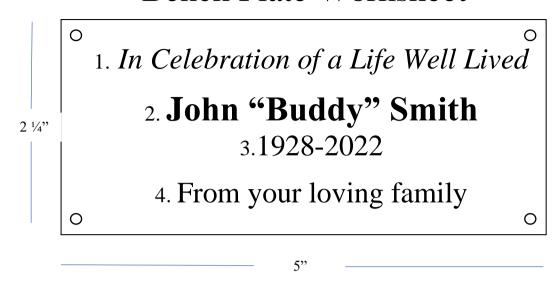

## Bench Plate Worksheet

Space for text is limited to four lines with a minimum ¼" margin on the left and right side for screw holes:

| 1. |  |  |
|----|--|--|
| 2. |  |  |
| 3. |  |  |
| 4. |  |  |